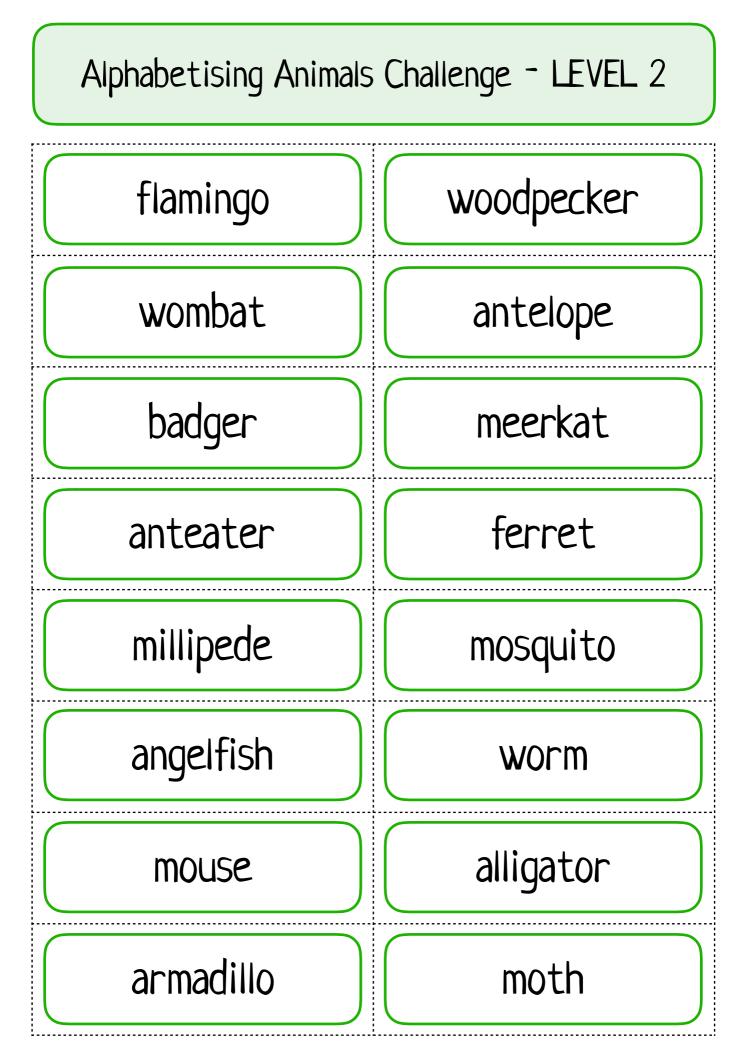

### Alphabetising Animals Challenge - LEVEL 2

LEVEL 1 ANSWERS

| ALLIGATOR  |
|------------|
| ANT        |
| BUFFALO    |
| COW        |
| DEER       |
| DOLPHIN    |
| EAGLE      |
| ELEPHANT   |
| FROG       |
| GORILLA    |
| HERON      |
| IGUANA     |
| JAGUAR     |
| KANGAROO   |
| LEOPARD    |
| MEERKAT    |
| NEWT       |
| OCTOPUS    |
| ORANGUTAN  |
| PUFFIN     |
| QUAIL      |
| RHINOCEROS |
| ROBIN      |
| SLOTH      |
| SWORDFISH  |
| TIGER      |
| TORTOISE   |
| VOLE       |
| WASP       |
| WHALE      |
| YAK        |
| ZEBRA      |
|            |