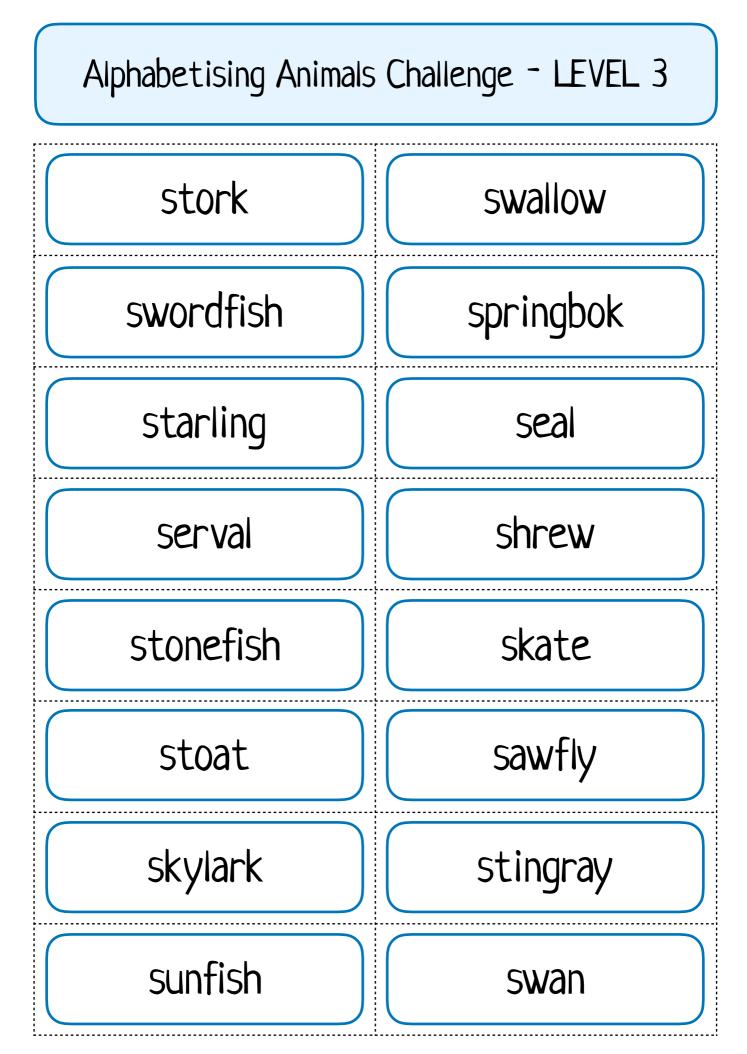

#### LEVEL 3 ANSWERS

| SALAMANDER |
|------------|
| SALMON     |
| SAWFLY     |
| SCORPION   |
| SEAHORSE   |
| SEAL       |
| SERVAL     |
| SHARK      |
| SHEEP      |
| SHREW      |
| SHRIMP     |
| SKATE      |
| SKUNK      |
| SKYLARK    |
| SLOTH      |
| SLUG       |
| SNAIL      |
| SNAKE      |
| SPARROW    |
| SPIDER     |
| SPRINGBOK  |
| SQUID      |
| SQUIRREL   |
| STARLING   |
| STINGRAY   |
| STOAT      |
| STONEFISH  |
| STORK      |
| SUNFISH    |
| SWALLOW    |
| SWAN       |
| SWORDFISH  |
|            |