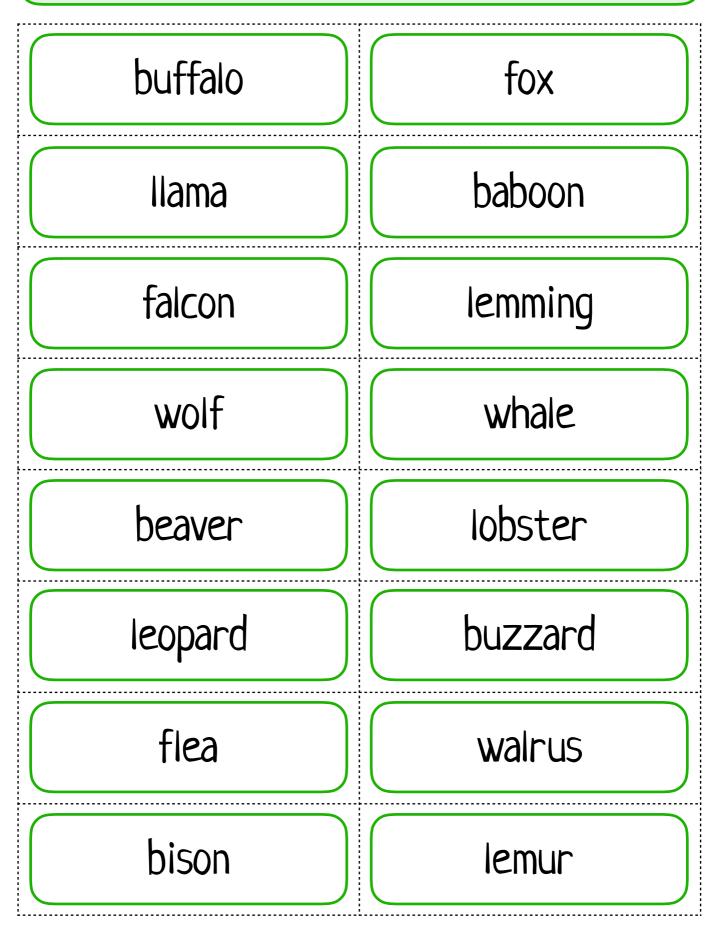

#### LEVEL 2 ANSWERS

-

| ALLIGATOR  |
|------------|
| ANGELFISH  |
| ANTEATER   |
| ANTELOPE   |
| ARMADILLO  |
| BABOON     |
| BADGER     |
| BEAVER     |
| BISON      |
| BUFFALO    |
| BUZZARD    |
| FALCON     |
| FERRET     |
| FLAMINGO   |
| FLEA       |
| FOX        |
| LLAMA      |
| LEMMING    |
| LEMUR      |
| LEOPARD    |
| LOBSTER    |
| MEERKAT    |
| MILLIPEDE  |
| MOSQUITO   |
| MOTH       |
| MOUSE      |
| WALRUS     |
| WHALE      |
| WOLF       |
| WOMBAT     |
| WOODPECKER |
| WORM       |