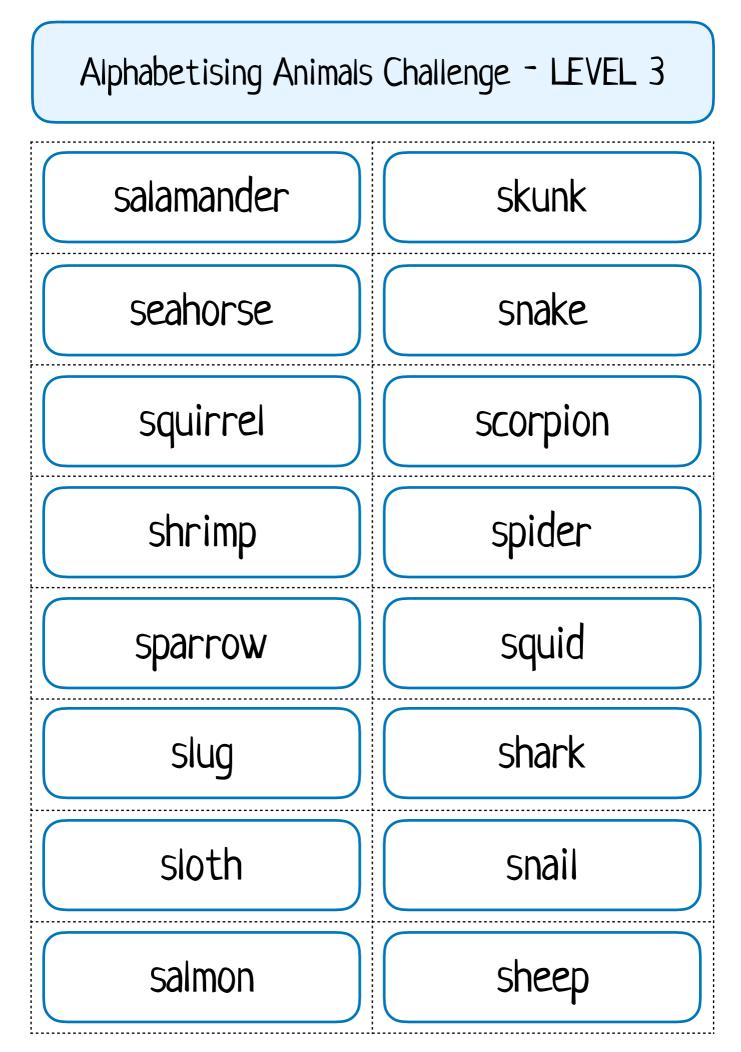

#### LEVEL 3 ANSWERS

| SALAMANDER |
|------------|
| SALMON     |
| SAWFLY     |
| SCORPION   |
| SEAHORSE   |
| SEAL       |
| SERVAL     |
| SHARK      |
| SHEEP      |
| SHREW      |
| SHRIMP     |
| SKATE      |
| SKUNK      |
| SKYLARK    |
| SLOTH      |
| SLUG       |
| SNAIL      |
| SNAKE      |
| SPARROW    |
| SPIDER     |
| SPRINGBOK  |
| SQUID      |
| SQUIRREL   |
| STARLING   |
| STINGRAY   |
| STOAT      |
| STONEFISH  |
| STORK      |
| SUNFISH    |
| SWALLOW    |
| SWAN       |
| SWORDFISH  |
|            |