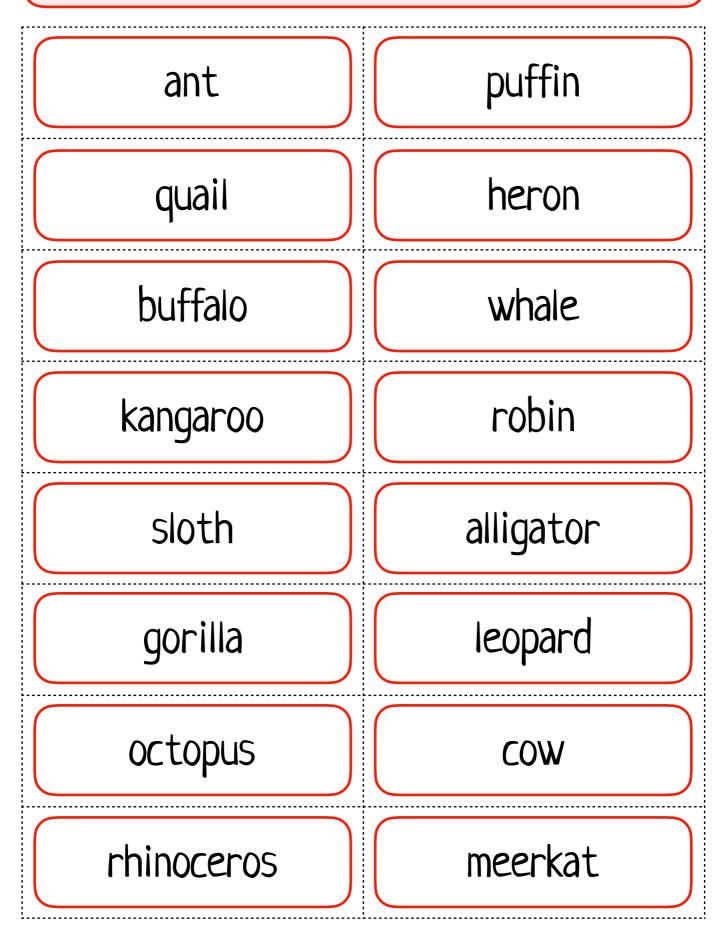

### Alphabetising Animals Challenge - LEVEL 2

LEVEL 1 ANSWERS

| ALLIGATOR  |
|------------|
| ANT        |
| BUFFALO    |
| COW        |
| DEER       |
| DOLPHIN    |
| EAGLE      |
| ELEPHANT   |
| FROG       |
| GORILLA    |
| HERON      |
| IGUANA     |
| JAGUAR     |
| KANGAROO   |
| LEOPARD    |
| MEERKAT    |
| NEWT       |
| OCTOPUS    |
| ORANGUTAN  |
| PUFFIN     |
| QUAIL      |
| RHINOCEROS |
| ROBIN      |
| SLOTH      |
| SWORDFISH  |
| TIGER      |
| TORTOISE   |
| VOLE       |
| WASP       |
| WHALE      |
| YAK        |
| ZEBRA      |
|            |