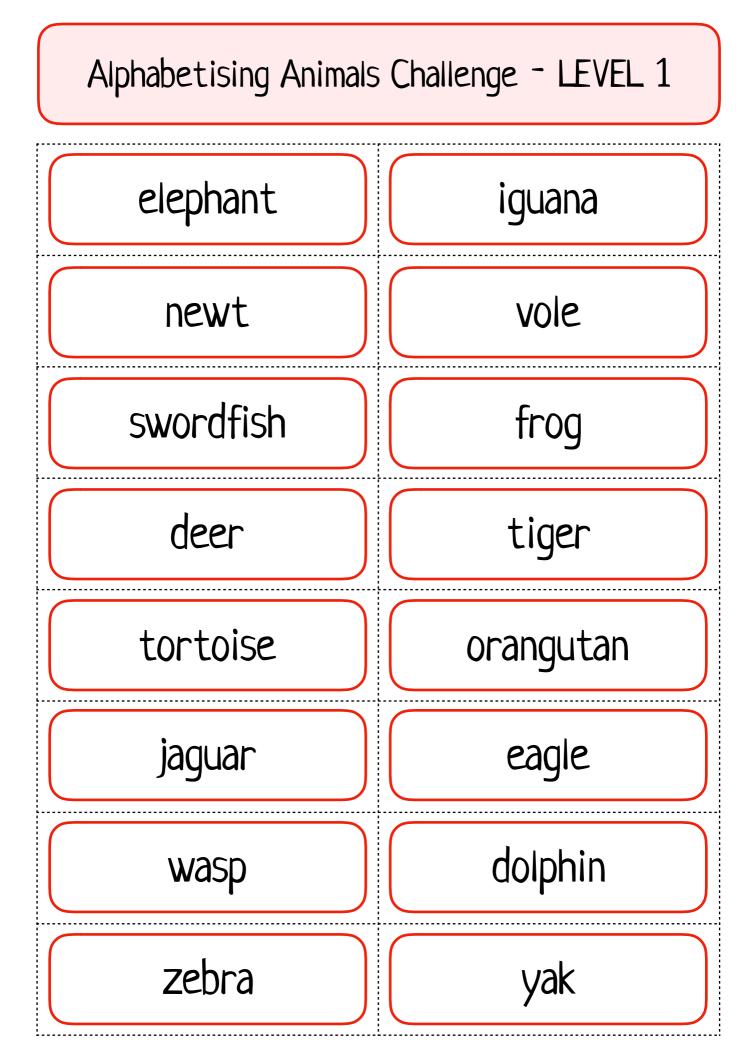

## Alphabetising Animals Challenge - LEVEL 1

### Alphabetising Animals Challenge - LEVEL 2

LEVEL 1 ANSWERS

| ALLIGATOR  |
|------------|
| ANT        |
| BUFFALO    |
| COW        |
| DEER       |
| DOLPHIN    |
| EAGLE      |
| ELEPHANT   |
| FROG       |
| GORILLA    |
| HERON      |
| IGUANA     |
| JAGUAR     |
| KANGAROO   |
| LEOPARD    |
| MEERKAT    |
| NEWT       |
| OCTOPUS    |
| ORANGUTAN  |
| PUFFIN     |
| QUAIL      |
| RHINOCEROS |
| ROBIN      |
| SLOTH      |
| SWORDFISH  |
| TIGER      |
| TORTOISE   |
| VOLE       |
| WASP       |
| WHALE      |
| YAK        |
| ZEBRA      |
|            |